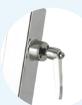

Fast settings Click & Turn

Material

Ref

Anode anti-corrosion

Fast drainage

AISI 316L Stainless steel

WX-WR3