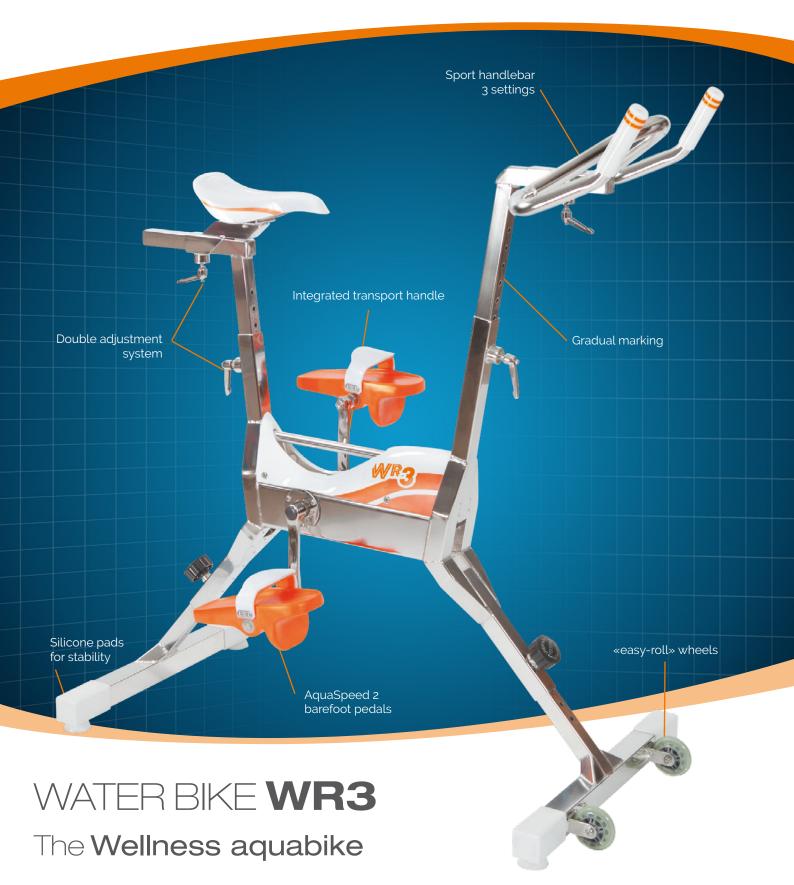

### **A TRIM FIGURE!**

The WR3 is the most versatile water bike in the WR range with a wide variety of adjustments to suit all shapes and sizes. Designed for everyday use, the WR3 combines the gentle resistance of its Aquaspeed 2 pedals with great pedaling fluidity. Its versatility makes it ideal for cardio-training sessions.

You will like its ultra-light weight, its carrying handle and its rapid drainage that make it easy to handle. The WR3 is recommended by many hotels and spas.

# **AQUASPEED 2 PEDALS**

The WR3 is equipped with Aquaspeed 2 thermo-moulded pedals with built-in straps. They accentuate the resistance effect by strengthening forward or backward pedalling power. They can be used with bare feet for added comfort.

#### **CARRYING HANDLE**

In addition to its ultra-light weight, the WR3 has a carrying handle to make it easier to manipulate and remove from the pool.

Barefoot comfort pedals

45° sport handlebar pedals

Gradual marking

Fast settings Click & Turn

Material

Ref

Anode anti-corrosion

Fast drainage

AISI 316L Stainless steel

WX-WR3