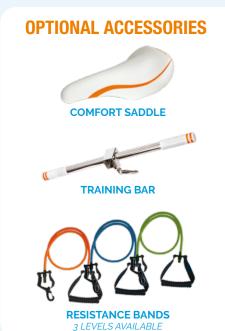

### **A TRIM FIGURE!**

The WR3 is the most versatile water bike in the WR range with a wide variety of adjustments to suit all shapes and sizes. Designed for everyday use, the WR3 combines the gentle resistance of its Aquaspeed 2 pedals with great pedaling fluidity. Its versatility makes it ideal for cardio-training sessions.

You will like its ultra-light weight, its carrying handle and its rapid drainage that make it easy to handle. The WR3 is recommended by many hotels and spas.







# **AQUASPEED 2 PEDALS**

The WR3 is equipped with Aquaspeed 2 thermo-moulded pedals with built-in straps. They accentuate the resistance effect by strengthening forward or backward pedalling power. They can be used with bare feet for added comfort.

#### **CARRYING HANDLE**

In addition to its ultra-light weight, the WR3 has a carrying handle to make it easier to manipulate and remove from the pool.



Barefoot comfort pedals



45° sport handlebar pedals



Gradual marking



Fast settings Click & Turn

Material

Ref



Anode anti-corrosion



Fast drainage

AISI 316L Stainless steel

WX-WR3

## **ERGONOMICS FOR EVERYONE**



Car up to 150kg

#### **ALL POOL TYPES**



| L94 cm x W 55 cm x H 116 cm                           |
|-------------------------------------------------------|