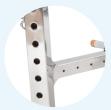

#### **CARRYING HANDLE**

In addition to its ultra-light weight, the WR3 has a carrying handle to make it easier to manipulate and remove from the pool.

Barefoot comfort pedals

45° sport handlebar pedals

Gradual marking