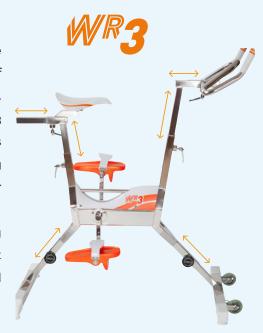

### **A TRIM FIGURE!**

The WR3 is the most versatile water bike in the WR range with a wide variety of adjustments to suit all shapes and sizes. Designed for everyday use, the WR3 combines the gentle resistance of its Aquaspeed 2 pedals with great pedaling fluidity. Its versatility makes it ideal for cardio-training sessions.

You will like its ultra-light weight, its carrying handle and its rapid drainage that make it easy to handle. The WR3 is recommended by many hotels and spas.







# **AQUASPEED 2 PEDALS**

The WR3 is equipped with Aquaspeed 2 thermo-moulded pedals with built-in straps. They accentuate the resistance effect by strengthening forward or backward pedalling power. They can be used with bare feet for added comfort.

#### **CARRYING HANDLE**

In addition to its ultra-light weight, the WR3 has a carrying handle to make it easier to manipulate and remove from the pool.



Barefoot comfort pedals



45° sport handlebar pedals



Gradual marking



Fast settings Click & Turn

Material

Ref



Anode anti-corrosion



Fast drainage

AISI 316L Stainless steel

WX-WR3

## **ERGONOMICS FOR EVERYONE**



Car up to 150kg

#### **ALL POOL TYPES**



| L94 cm x W 55 cm x H 116 cm                           |
|-------------------------------------------------------