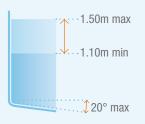

#### **ALL POOL TYPES**

| L94 cm x W 55 cm x H 116 cm                           |
|-------------------------------------------------------|
| L122 cm x W 55 cm x H 153 cm                          |
| 18,5 kg                                               |
| 1,10 m to 1,50 m                                      |
| 3 years for metal parts<br>6 months for wearing parts |
|                                                       |