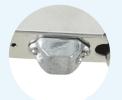

# **AQUASPEED 2 PEDALS**

The WR3 is equipped with Aquaspeed 2 thermo-moulded pedals with built-in straps. They accentuate the resistance effect by strengthening forward or backward pedalling power. They can be used with bare feet for added comfort.