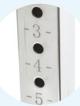

Fast settings Click & Turn

Material

Ref

Anode anti-corrosion

Fast drainage

AISI 316L Stainless steel

WX-WR3