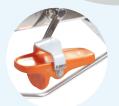

# **AQUASPEED 2 PEDALS**

The WR3 is equipped with Aquaspeed 2 thermo-moulded pedals with built-in straps. They accentuate the resistance effect by strengthening forward or backward pedalling power. They can be used with bare feet for added comfort.