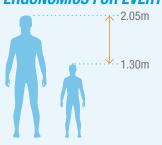

You will like its ultra-light weight, its carrying handle and its rapid drainage that make it easy to handle. The WR3 is recommended by many hotels and spas.







# **AQUASPEED 2 PEDALS**

The WR3 is equipped with Aquaspeed 2 thermo-moulded pedals with built-in straps. They accentuate the resistance effect by strengthening forward or backward pedalling power. They can be used with bare feet for added comfort.

#### **CARRYING HANDLE**

In addition to its ultra-light weight, the WR3 has a carrying handle to make it easier to manipulate and remove from the pool.



Barefoot comfort pedals



45° sport handlebar pedals



Gradual marking



Fast settings Click & Turn

Material

Ref



Anode anti-corrosion



Fast drainage

AISI 316L Stainless steel

WX-WR3

## **ERGONOMICS FOR EVERYONE**



Car up to 150kg

#### **ALL POOL TYPES**



| L94 cm x W 55 cm x H 116 cm                           |
|-------------------------------------------------------|
| L122 cm x W 55 cm x H 153 cm                          |
| 18,5 kg                                               |
| 1,10 m to 1,50 m                                      |
| 3 years for metal parts<br>6 months for wearing parts |
|                                                       |

| AUTHORIZED RESELLER |
|---------------------|
| NIZED RESELL        |
|                     |
|                     |
|                     |
|                     |
|                     |
|                     |
|                     |