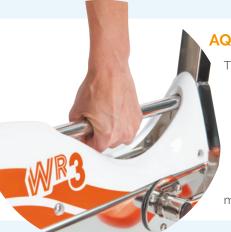

#### **CARRYING HANDLE**

In addition to its ultra-light weight, the WR3 has a carrying handle to make it easier to manipulate and remove from the pool.

Barefoot comfort pedals

45° sport handlebar pedals

Gradual marking