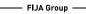

# ABOVE-GROUND AUTOMATIC SLATTED COVER

## SPECIFICATIONS \_

For pools from 2.5 x 3 m up to 5 x 11 m +  $\emptyset$  3 m step unit. Available in electric or solar versions.

## **CUSTOMISATION**

Available in standard Glacier white or Champagne grey, the above-ground automatic slatted cover Moon® is also available in a wide variety of optional colours.

Its interchangeable colour disks make it possible to add a touch of colour around the pool!

## DESIGN

Born from the collaboration between a designer and our research and development laboratory, Moon® is a unique above-ground automatic slatted cover concept in which the design prefigures leading edge technology. The customisation of the terminal makes its perfect integration into your pool environment possible.