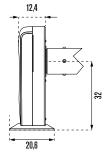

## DESIGN

Born from the collaboration between a designer and our research and development laboratory, Moon® is a unique above-ground automatic slatted cover concept in which the design prefigures leading edge technology. The customisation of the terminal makes its perfect integration into your pool environment possible.

## THE WIRELESS REMOTE CONTROL BOX

- Pool opening and closure information is sent using digital wireless communications.
- No connections or cable passages.
- An aesthetic and watertight control box for indoor or outdoor installations.
- Use secured by locking code and compliant with standard NF P 90-308.