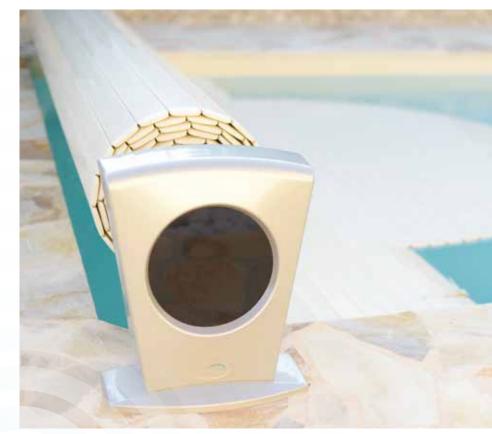

#### Colours of central disk (electric version)

- 1 Thermoplastic and composite casing tinted metallic champagne grey, glacier white, or other colours on request.
- 2 Central colour disk available in 7 standard colours or other colours on request.
- 3 Electric 12 Vcc tubular motor. The motor can be uncoupled and removed.
- Optional torque limiter: used to stop the opening of the cover if an abnormal strain is detected on it.
- 4 Solar version: single glass solar panel with photovoltaic cells.
- 5 Cover composed of opaque PVC or polycarbonate solar slats fitted with locking kits. Slats available in several colours for perfect matching with your environment.
- 6 Remotely controlled by Wi-Key, the wireless remote control box, or key switch button.

## **CUSTOMISATION**

Available in standard Glacier white or Champagne grey, the above-ground automatic slatted cover Moon® is also available in a wide variety of optional colours.

Its interchangeable colour disks make it possible to add a touch of colour around the pool!

## DESIGN

Born from the collaboration between a designer and our research and development laboratory, Moon® is a unique above-ground automatic slatted cover concept in which the design prefigures leading edge technology. The customisation of the terminal makes its perfect integration into your pool environment possible.