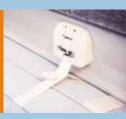

#### New Pushlock locking kit strap

This strap is manufactured from PVC-coated fabric which protects against dirt and greening. The strap color will match the slat color.

THANKS TO ITS MODERN AND CUSTOMISABLE DESIGN, THE ABOVE-GROUND AUTOMATIC SLATTED COVER MON CAN BE PERFECTLY INTEGRATED INTO THE STYLE OF EACH PROJECT. SOLAR OR ELECTRIC, IT ADAPTS TO BOTH NEW BUILD OR REFURBISHED POOLS.