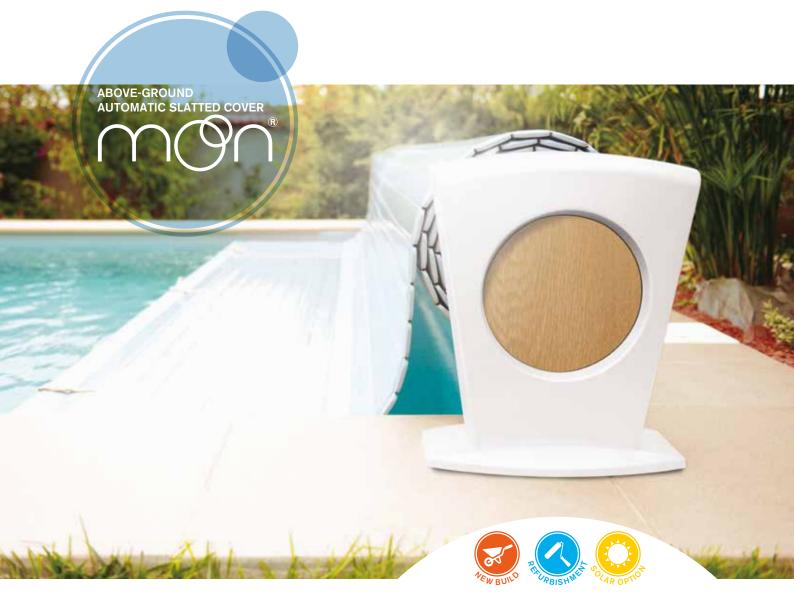

## **GLACIER WHITE**

#### Colours of central disk (electric version)

- 1 Thermoplastic and composite casing tinted metallic champagne grey, glacier white, or other colours on request.
- 2 Central colour disk available in 7 standard colours or other colours on request.
- 3 Electric 12 Vcc tubular motor. The motor can be uncoupled and removed.
- Optional torque limiter: used to stop the opening of the cover if an abnormal strain is detected on it.
- 4 Solar version: single glass solar panel with photovoltaic cells.
- 5 Cover composed of opaque PVC or polycarbonate solar slats fitted with locking kits. Slats available in several colours for perfect matching with your environment.
- 6 Remotely controlled by Wi-Key, the wireless remote control box, or key switch button.