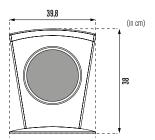

## THE WIRELESS REMOTE CONTROL BOX

- Pool opening and closure information is sent using digital wireless communications.
- No connections or cable passages.
- An aesthetic and watertight control box for indoor or outdoor installations.
- Use secured by locking code and compliant with standard NF P 90-308.