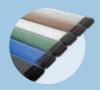

#### Polycarbonate solar slats

Compliant with the NF P 90-308 standard (DEL exclusivity) Available in 6 colours: crystal black, crystal blue, crystal green, crystal, crystal brown and silver black\* \*Norm in process.

#### **Opaque PVC slats**

Compliant with the NF P 90-308 standard Available in 4 colours: grey, white, beige, blue