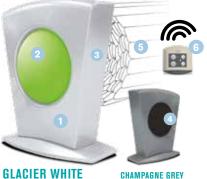

#### Colours of central disk (electric version)

- 1 Thermoplastic and composite casing tinted metallic champagne grey, glacier white, or other colours on request.
- 2 Central colour disk available in 7 standard colours or other colours on request.
- 3 Electric 12 Vcc tubular motor. The motor can be uncoupled and removed.
- Optional torque limiter: used to stop the opening of the cover if an abnormal strain is detected on it.
- 4 Solar version: single glass solar panel with photovoltaic cells.
- 5 Cover composed of opaque PVC or polycarbonate solar slats fitted with locking kits. Slats available in several colours for perfect matching with your environment.
- 6 Remotely controlled by Wi-Key, the wireless remote control box, or key switch button.

## **CUSTOMISATION**

Available in standard Glacier white or Champagne grey, the above-ground automatic slatted cover Moon® is also available in a wide variety of optional colours.

Its interchangeable colour disks make it possible to add a touch of colour around the pool!

#### Polycarbonate solar slats

Compliant with the NF P 90-308 standard (DEL exclusivity) Available in 6 colours: crystal black, crystal blue, crystal green, crystal, crystal brown and silver black\* \*Norm in process.

#### **Opaque PVC slats**

Compliant with the NF P 90-308 standard Available in 4 colours: grey, white, beige, blue