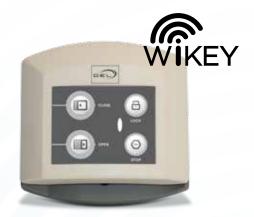

## THE WIRELESS REMOTE CONTROL BOX

- Pool opening and closure information is sent using digital wireless communications.
- No connections or cable passages.
- An aesthetic and watertight control box for indoor or outdoor installations.
- Use secured by locking code and compliant with standard NF P 90-308.