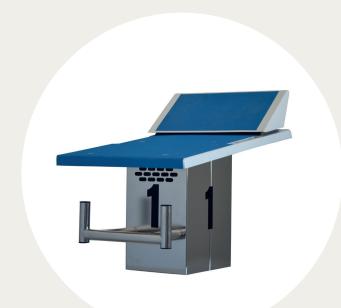

## **OLYMPIC STARTING BLOCK, SDB-401**

- According to FINA standards.
- Made of stainless steel AISI-316, electropolished.
- Platform made of anti-slip fiberglass. It incorporates adjustable support device with five different positions.
- Rear opening for electronic timing speaker.
- Numbering on 4 sides.
- Platform 740×520mm.
- · Height: 400mm.
- Hidden fixation.
- Compatible with Relay Break Detection System.
- Fixing accessories included. Made of electropolished stainless steel AISI-316. Ideal to become starting blocks (400mm) removable.

Back face

Side face

Opening for electronic timing speaker.

Support device with five different positions.

Anchor W/SCREW as fixing accessories.