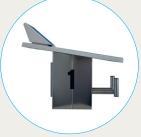

Back face

Side face

Opening for electronic timing speaker.

Support device with five different positions.

Anchor W/SCREW as fixing accessories.