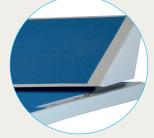

Back face

Side face

Opening for electronic timing speaker.

Support device with five different positions.

Anchor W/SCREW as fixing accessories.