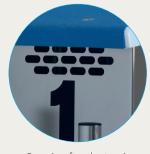

## **OLYMPIC STARTING BLOCK, SDB-401**

- According to FINA standards.
- Made of stainless steel AISI-316, electropolished.
- Platform made of anti-slip fiberglass. It incorporates adjustable support device with five different positions.
- Rear opening for electronic timing speaker.
- Numbering on 4 sides.
- Platform 740×520mm.
- · Height: 400mm.
- Hidden fixation.
- Compatible with Relay Break Detection System.
- Fixing accessories included. Made of electropolished stainless steel AISI-316. Ideal to become starting blocks (400mm) removable.

Back face

Side face

Opening for electronic timing speaker.

Support device with five different positions.

Anchor W/SCREW as fixing accessories.