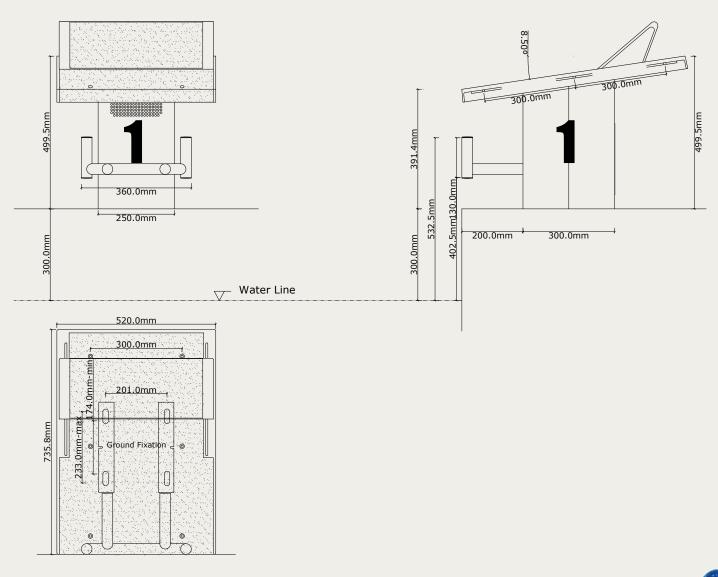

## **OLYMPIC STARTING BLOCK, SDB-401**



- According to FINA standards.
- Made of stainless steel AISI-316, electropolished.
- Platform made of anti-slip fiberglass. It incorporates adjustable support device with five different positions.
- Rear opening for electronic timing speaker.
- Numbering on 4 sides.
- Platform 740×520mm.
- · Height: 400mm.
- Hidden fixation.
- Compatible with Relay Break Detection System.
- Fixing accessories included. Made of electropolished stainless steel AISI-316. Ideal to become starting blocks (400mm) removable.



Back face



Side face



Opening for electronic timing speaker.



Support device with five different positions.



Anchor W/SCREW as fixing accessories.















## **OLYMPIC STARTING BLOCK - TECHNICAL DRAWING**