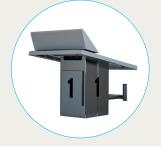

Back face

Side face

Opening for electronic timing speaker.

Support device with five different positions.

Anchor W/SCREW as fixing accessories.