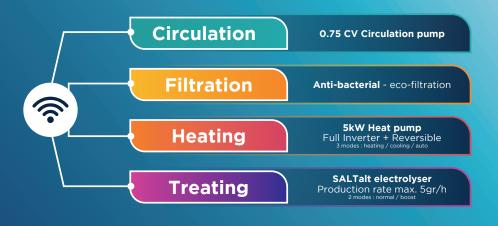

# 4 solutions in 1

FOR POOLS UP TO 25m<sup>3</sup>

Circulation

**Filtration** 

Heating

Treating

The treatment of your pool is entirely taken care of by a single device!

The Poolican is a compact device that is placed near the pool and plugged into a mains socket. Inside, you will find a circulation pump, a cartridge filter, a salt electrolyser and a 5kW Full Inverter and reversible heat pump. Once installed, you can easily control your pool from your smartphone.

### **TOUCH SCREEN**

**HEAT PUMP** 

SALT ELECTROLYSER

CIRCULATION

**FILTRATION** 

Would you like to adopt a more civic-minded routine? Poolex accompanies you in your approach.

Thanks to the electrolyser, the treatment of your pool is more natural, free from the disadvantages of chemicals. The heat pump is equipped with Full Inverter functionality for continuous operation without any peak in consumption, which considerably reduces your energy consumption.