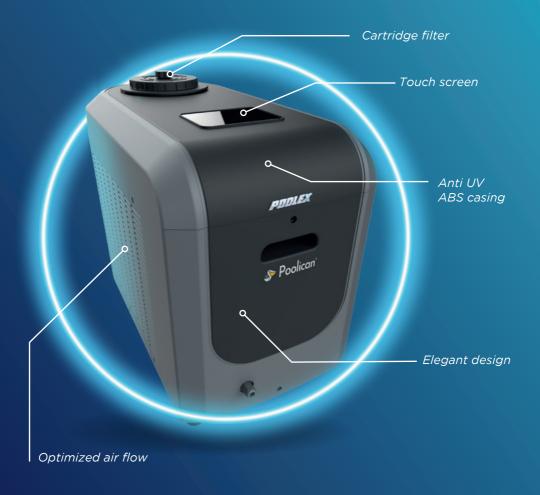

The treatment of your pool is entirely taken care of by a single device!

The Poolican is a compact device that is placed near the pool and plugged into a mains socket. Inside, you will find a circulation pump, a cartridge filter, a salt electrolyser and a 5kW Full Inverter and reversible heat pump. Once installed, you can easily control your pool from your smartphone.

### **TOUCH SCREEN**

**HEAT PUMP** 

SALT ELECTROLYSER

CIRCULATION

**FILTRATION** 

Would you like to adopt a more civic-minded routine? Poolex accompanies you in your approach.

Thanks to the electrolyser, the treatment of your pool is more natural, free from the disadvantages of chemicals. The heat pump is equipped with Full Inverter functionality for continuous operation without any peak in consumption, which considerably reduces your energy consumption.