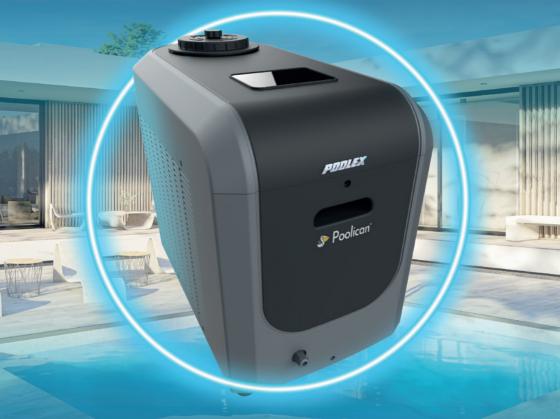

# 4 solutions in 1

FOR POOLS UP TO 25m<sup>3</sup>

Circulation

**Filtration** 

Heating

Treating

The treatment of your pool is entirely taken care of by a single device!

The Poolican is a compact device that is placed near the pool and plugged into a mains socket. Inside, you will find a circulation pump, a cartridge filter, a salt electrolyser and a 5kW Full Inverter and reversible heat pump. Once installed, you can easily control your pool from your smartphone.