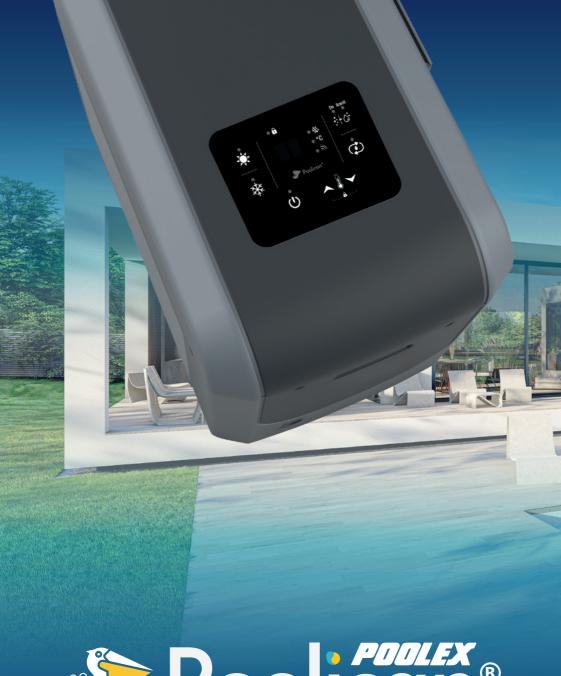

#### And if you made life easier for yourself?

Do you feel overwhelmed with all the equipment needed to keep your pool clean and functional? Poolex has the answer.

The Poolican, an intuitive device, combines the three essentials for a healthy pool. And it goes even further with a 4th element that ensures the comfort of users with water that is always at the right temperature: the heat pump!

The treatment of your pool is entirely taken care of by a single device!

The Poolican is a compact device that is placed near the pool and plugged into a mains socket. Inside, you will find a circulation pump, a cartridge filter, a salt electrolyser and a 5kW Full Inverter and reversible heat pump. Once installed, you can easily control your pool from your smartphone.