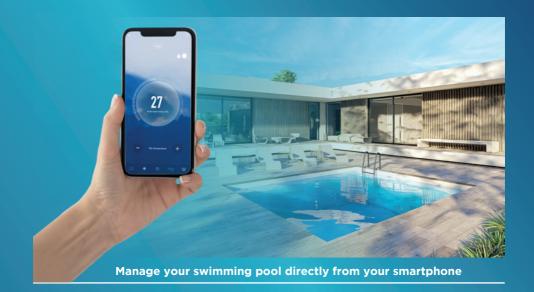

## CONNECT THROUGH WIFI AND CONTROL THROUGH YOUR SMARTPHONE APPLICATION

- Chose your ideal temperature
- Adjust circulation and filtration
- Manage your salt electrolyser
- Program your use

The treatment of your pool is entirely taken care of by a single device!

The Poolican is a compact device that is placed near the pool and plugged into a mains socket. Inside, you will find a circulation pump, a cartridge filter, a salt electrolyser and a 5kW Full Inverter and reversible heat pump. Once installed, you can easily control your pool from your smartphone.